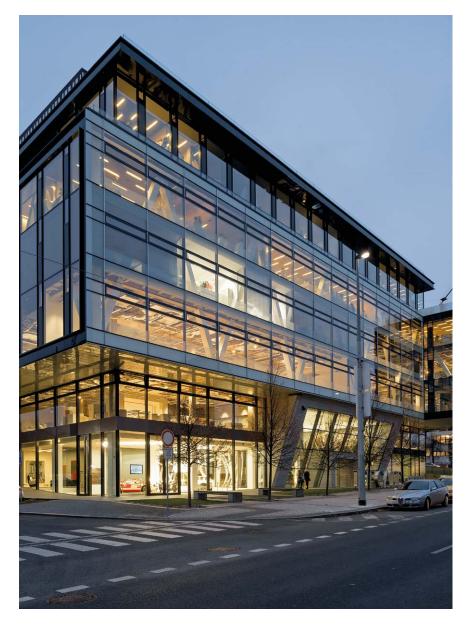

## PPF GATE, PRAHA, CZE

an office building PPF GATE we conducted the installation of 981 office lightings. Installation, which lasted one month, has time allotted for the reconstruction of all floors and in coordination with other professions, who worked there at the same time. Office lighting was installed using a wire suspensions, which were fixed directly

During the reconstruction work of 3 floors of into the monolithic structure of the ceiling. Furthermore, it was installed 160 emergency luminaires, both embedded and surfacemounted. Work was done on time and meet been enormously difficult given the short the customer's expectations in compliance with all legal conditions for approval and subsequent operation.