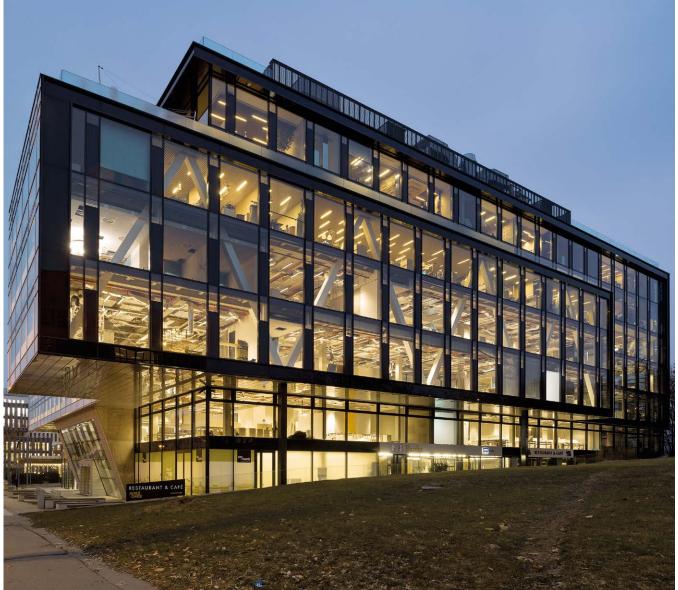

## PPF GATE, PRAHA, CZE

an office building PPF GATE we conducted the installation of 981 office lightings. Installation, which lasted one month, has time allotted for the reconstruction of all floors and in coordination with other professions, who worked there at the same time. Office lighting was installed using a wire suspensions, which were fixed directly

During the reconstruction work of 3 floors of into the monolithic structure of the ceiling. Furthermore, it was installed 160 emergency luminaires, both embedded and surfacemounted. Work was done on time and meet been enormously difficult given the short the customer's expectations in compliance with all legal conditions for approval and subsequent operation.