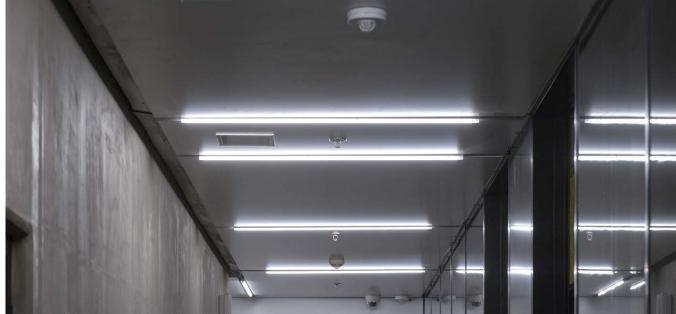

During the reconstruction work of 3 floors of into the monolithic structure of the ceiling. Furthermore, it was installed 160 emergency luminaires, both embedded and surfacemounted. Work was done on time and meet been enormously difficult given the short the customer's expectations in compliance with all legal conditions for approval and subsequent operation.