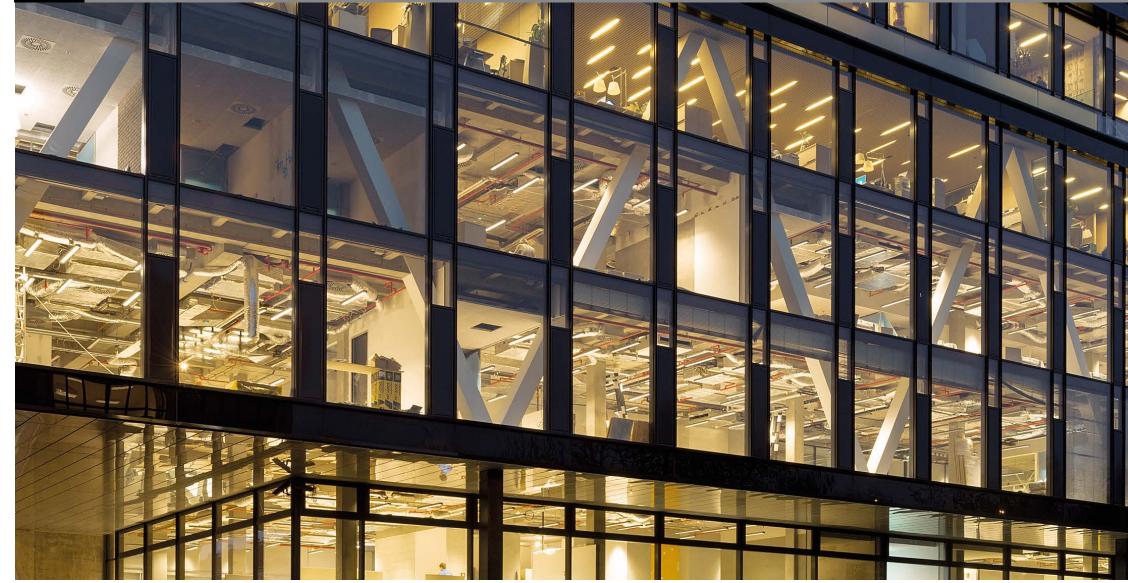

## PPF GATE, PRAHA, CZE

an office building PPF GATE we conducted the installation of 981 office lightings. Installation, which lasted one month, has time allotted for the reconstruction of all floors and in coordination with other professions, who worked there at the same time. Office lighting was installed using a wire suspensions, which were fixed directly

During the reconstruction work of 3 floors of into the monolithic structure of the ceiling. Furthermore, it was installed 160 emergency luminaires, both embedded and surfacemounted. Work was done on time and meet been enormously difficult given the short the customer's expectations in compliance with all legal conditions for approval and subsequent operation.